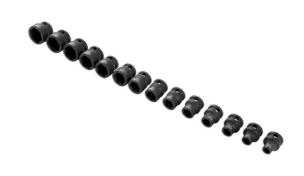

## Kurze Schlagschrauber-Steckschlüssel, 3/8"-Antrieb,

A full set of impact quality 3/8" square drive low profile sockets that includes all sizes from 6mm to 19mm. The shallow profile makes them ideal for use in areas where access is restricted. A good quality set manufactured from chrome molybdenum with a black phosphate finish for corrosion resistance. Designed for use with air/electric impact guns. A practical problem-solving set to have round the workshop.

## **Additional Information**

- Größen: 6 mm, 7 mm, 8 mm, 9 mm, 10 mm, 11 mm, 12 mm, 13 mm, 14 mm, 15 mm, 16 mm, 17 mm, 18 mm, 19 mm
- 3/8"-Antrieb x 6-kant-Steckschlüssel x 22,5 mm Tiefe
- · Lieferung mit Steckschlüsselhalter aus Metall (350 mm)
- · Aus Chrom-Molybdän-Stahl in schwarzer Manganausführung