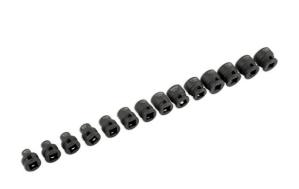

## Kurze Schlagschrauber-Steckschlüssel, 3/8"-Antrieb,

A full set of impact quality 3/8" square drive low profile sockets that includes all sizes from 6mm to 19mm. The shallow profile makes them ideal for use in areas where access is restricted. A good quality set manufactured from chrome molybdenum with a black phosphate finish for corrosion resistance. Designed for use with air/electric impact guns. A practical problem-solving set to have round the workshop.

## **Additional Information**

- Größen: 6 mm, 7 mm, 8 mm, 9 mm, 10 mm, 11 mm, 12 mm, 13 mm, 14 mm, 15 mm, 16 mm, 17 mm, 18 mm, 19 mm
- 3/8"-Antrieb x 6-kant-Steckschlüssel x 22,5 mm Tiefe
- · Lieferung mit Steckschlüsselhalter aus Metall (350 mm)
- · Aus Chrom-Molybdän-Stahl in schwarzer Manganausführung